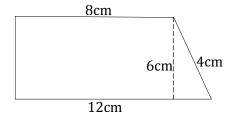

### **MATHEMATICS**

- 1. The breadth of a rectangle is one-third its length. If the length is 12cm, calculate a. the area of the rectangle b. perimeter of the rectangle
- 2.

- a. What is the formula for calculating area of the shape above?
- b. Calculate the area of the shape.
- 3. Two angles of a triangle sum up to 150°. What is the value of the third angle?